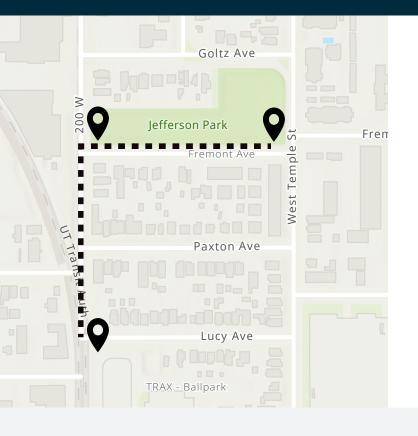

## OCTOBER 16, 2023 // 4 - 6 PM

Join us on Monday October 16<sup>th</sup> for a self-guided walking tour of the Ballpark neighborhood to learn about the proposed <u>Ballpark Station Area Rezones</u>. Salt Lake City Planning staff will be stationed at the following information booths along the route at the Ballpark Trax Station and Jefferson Park.

Ballpark Trax Station 1300 S. 180 W. Salt Lake City, UT 84101

**Jefferson Park** 110 Fremont Ave. Salt Lake City, UT 84101

**Jefferson Park** 1107 S. 200 W. Salt Lake City, UT 84101

Questions? Contact Brooke Olson, Principal Planner at brooke.olson@slcgov.com // 801-535-7118